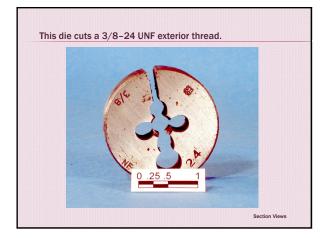

| Nominal<br>Diameter |     | Coarse<br>NC<br>UNC  |              | Fine<br>NF<br>UNF    |              | Extra Fine<br>NEF<br>UNEF |              |
|---------------------|-----|----------------------|--------------|----------------------|--------------|---------------------------|--------------|
|                     |     | Thds.<br>Per<br>Inch | Tap<br>Drill | Thds.<br>Per<br>Inch | Tap<br>Drill | Thds.<br>Per<br>Inch      | Tap<br>Drill |
| .5                  | :00 | 13                   | .4219        | 20                   | .4531        | 28                        | .4646        |
| .6                  | 25  | 11                   | .5313        | 18                   | .5781        | 24                        | .5781        |
| .7                  | 50  | 10                   | .6563        | 16                   | .6875        | 20                        | .7031        |