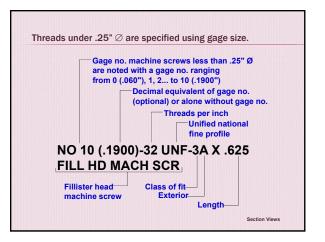

| Nominal<br>Diameter |     | Coarse<br>NC<br>UNC  |              | Fine<br>NF<br>UNF    |              | Extra Fine<br>NEF<br>UNEF |              |
|---------------------|-----|----------------------|--------------|----------------------|--------------|---------------------------|--------------|
|                     |     | Thds.<br>Per<br>Inch | Tap<br>Drill | Thds.<br>Per<br>Inch | Tap<br>Drill | Thds.<br>Per<br>Inch      | Tap<br>Drill |
| .5                  | :00 | 13                   | .4219        | 20                   | .4531        | 28                        | .4646        |
| .6                  | 25  | 11                   | .5313        | 18                   | .5781        | 24                        | .5781        |
| .7                  | 50  | 10                   | .6563        | 16                   | .6875        | 20                        | .7031        |