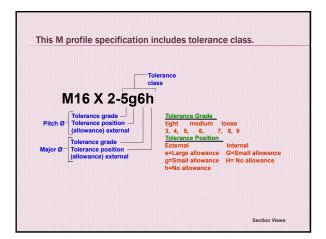

|                      | <b>arse</b><br>l purpose) | Fine                 |                  |  |
|----------------------|---------------------------|----------------------|------------------|--|
| Basic Dia<br>& Pitch | Tap Drill<br>Dia          | Basic Dia<br>& Pitch | Tap Drill<br>Dia |  |
| M12 x 1.75           | 10.30                     | M12 x 1.25           | 10.5             |  |
| M14 x 2              | 12.00                     | M14 x 1.5            | 12.5             |  |
| M16 x 2              | 14.00                     | M16 x 1.5            | 14.5             |  |
| M18 x 2.5            | 15.50                     | M18 x 1.5            | 16.5             |  |