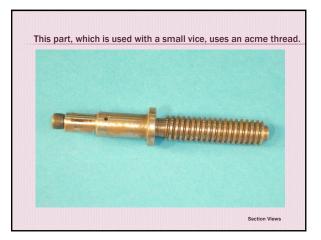

| Nominal<br>Diameter |     | Coarse<br>NC<br>UNC  |              | Fine<br>NF<br>UNF    |              | Extra Fine<br>NEF<br>UNEF |              |
|---------------------|-----|----------------------|--------------|----------------------|--------------|---------------------------|--------------|
|                     |     | Thds.<br>Per<br>Inch | Tap<br>Drill | Thds.<br>Per<br>Inch | Tap<br>Drill | Thds.<br>Per<br>Inch      | Tap<br>Drill |
| .5                  | :00 | 13                   | .4219        | 20                   | .4531        | 28                        | .4646        |
| .6                  | 25  | 11                   | .5313        | 18                   | .5781        | 24                        | .5781        |
| .7                  | 50  | 1