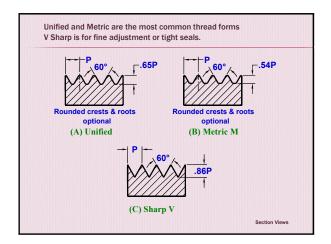

| Nominal<br>Diameter |     | Coarse<br>NC<br>UNC  |              | Fine<br>NF<br>UNF    |              | Extra Fine<br>NEF<br>UNEF |              |
|---------------------|-----|----------------------|--------------|----------------------|--------------|---------------------------|--------------|
|                     |     | Thds.<br>Per<br>Inch | Tap<br>Drill | Thds.<br>Per<br>Inch | Tap<br>Drill | Thds.<br>Per<br>Inch      | Tap<br>Drill |
| .5                  | :00 | 13                   | .4219        | 20                   | .4531        | 28                        | .4646        |
| .6                  | 25  | 11                   | .5313        | 18                   | .5781        | 24                        | .5781        |
| .7                  | 5