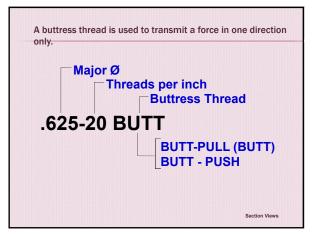

| Nominal<br>Diameter |     | Coarse<br>NC<br>UNC  |              | Fine<br>NF<br>UNF    |              | Extra Fine<br>NEF<br>UNEF |              |
|---------------------|-----|----------------------|--------------|----------------------|--------------|---------------------------|--------------|
|                     |     | Thds.<br>Per<br>Inch | Tap<br>Drill | Thds.<br>Per<br>Inch | Tap<br>Drill | Thds.<br>Per<br>Inch      | Tap<br>Drill |
| .5                  | :00 | 13                   | .4219        | 20                   | .4531        | 28                        | .4646        |
| .6                  | 25  | 11                   | .5313        | 18                   | .5781        | 24                        | .5781        |
| .7                  | 50  | 10                   | .6563        | 16                   | .6875        | 20                        | .7031        |