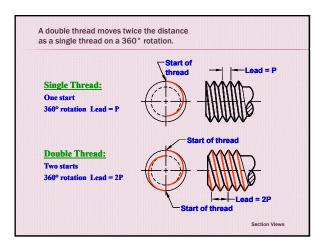

| Nominal<br>Diameter |     | Coarse<br>NC<br>UNC  |              | Fine<br>NF<br>UNF    |              | Extra Fine<br>NEF<br>UNEF |              |
|---------------------|-----|----------------------|--------------|----------------------|--------------|---------------------------|--------------|
|                     |     | Thds.<br>Per<br>Inch | Tap<br>Drill | Thds.<br>Per<br>Inch | Tap<br>Drill | Thds.<br>Per<br>Inch      | Tap<br>Drill |
| .5                  | :00 | 13                   | .4219        | 20                   | .4531        | 28                        | .4646        |
| .6                  | 25  | 11                   | .5313        | 18                   | .5781        | 24                        | .5781        |
| .7                  | 50  | 10