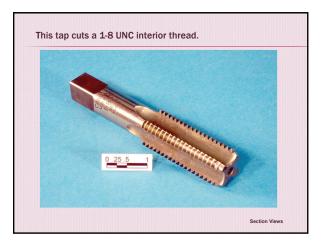

| Nominal<br>Diameter |     | Coarse<br>NC<br>UNC  |              | Fine<br>NF<br>UNF    |              | Extra Fine<br>NEF<br>UNEF |              |
|---------------------|-----|----------------------|--------------|----------------------|--------------|---------------------------|--------------|
|                     |     | Thds.<br>Per<br>Inch | Tap<br>Drill | Thds.<br>Per<br>Inch | Tap<br>Drill | Thds.<br>Per<br>Inch      | Tap<br>Drill |
| .5                  | :00 | 13                   | .4219        | 20                   | .4531        | 28                        | .4646        |
| .6                  | 25  | 11                   | .5313        | 18                   | .5781        | 24                        | .5781        |
| .7                  | 50  | 10                   | .6563        | 16                   | .6875        | 20                        | .7031        |