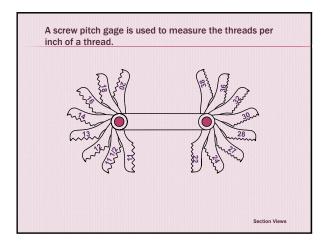

| .6563        | 16                   | .6875        | 20                        | .7031        |

|                      | <b>arse</b><br>l purpose) | Fine                 |                  |  |
|----------------------|---------------------------|----------------------|------------------|--|
| Basic Dia<br>& Pitch | Tap Drill<br>Dia          | Basic Dia<br>& Pitch | Tap Drill<br>Dia |  |
| M12 x 1.75           | 10.30                     | M12 x 1.25           | 10.5             |  |
| M14 x 2              | 12.00                     | M14 x 1.5            | 12.5             |  |
| M16 x 2              | 14.00                     | M16 x 1.5            | 14.5             |  |
| M18 x 2.5            | 15.50                     | M18 x 1.5            | 16.5             |  |