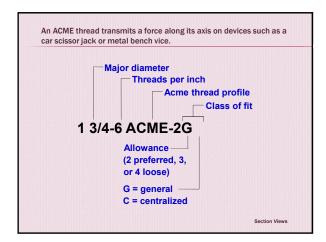

| Nominal<br>Diameter |     | Coarse<br>NC<br>UNC  |              | Fine<br>NF<br>UNF    |              | Extra Fine<br>NEF<br>UNEF |              |
|---------------------|-----|----------------------|--------------|----------------------|--------------|---------------------------|--------------|
|                     |     | Thds.<br>Per<br>Inch | Tap<br>Drill | Thds.<br>Per<br>Inch | Tap<br>Drill | Thds.<br>Per<br>Inch      | Tap<br>Drill |
| .5                  | :00 | 13                   | .4219        | 20                   | .4531        | 28                        | .4646        |
| .6                  | 25  | 11                   | .5313        | 18                   | .5781        | 24                        | .5781        |
| .7                  | 50  | 10