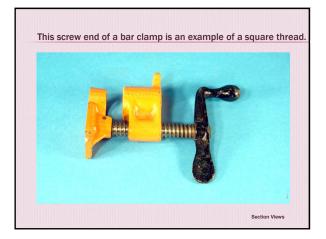

| Nominal<br>Diameter |     | Coarse<br>NC<br>UNC  |              | Fine<br>NF<br>UNF    |              | Extra Fine<br>NEF<br>UNEF |              |
|---------------------|-----|----------------------|--------------|----------------------|--------------|---------------------------|--------------|
|                     |     | Thds.<br>Per<br>Inch | Tap<br>Drill | Thds.<br>Per<br>Inch | Tap<br>Drill | Thds.<br>Per<br>Inch      | Tap<br>Drill |
| .5                  | :00 | 13                   | .4219        | 20                   | .4531        | 28                        | .4646        |
| .6                  | 25  | 11                   | .5313        | 18                   | .5781        | 24                        | .5781        |
| .7                  | 50  |