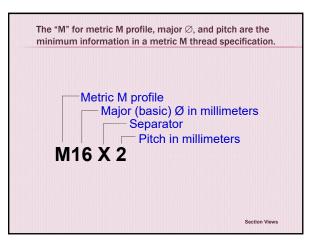

|                      | <b>arse</b><br>l purpose) | Fine                 |                  |  |
|----------------------|---------------------------|----------------------|------------------|--|
| Basic Dia<br>& Pitch | Tap Drill<br>Dia          | Basic Dia<br>& Pitch | Tap Drill<br>Dia |  |
| M12 x 1.75           | 10.30                     | M12 x 1.25           | 10.5             |  |
| M14 x 2              | 12.00                     | M14 x 1.5            | 12.5             |  |
| M16 x 2              | 14.00                     | M16 x 1.5            | 14.5             |  |
| M18 x 2.5            | 15.50                     | M18 x 1.5            | 16.5             |  |