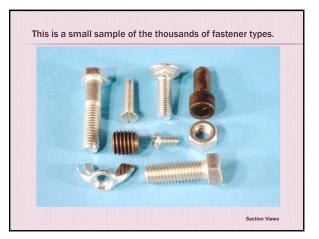

| Nominal<br>Diameter |     | Coarse<br>NC<br>UNC  |              | Fine<br>NF<br>UNF    |              | Extra Fine<br>NEF<br>UNEF |              |
|---------------------|-----|----------------------|--------------|----------------------|--------------|---------------------------|--------------|
|                     |     | Thds.<br>Per<br>Inch | Tap<br>Drill | Thds.<br>Per<br>Inch | Tap<br>Drill | Thds.<br>Per<br>Inch      | Tap<br>Drill |
| .5                  | :00 | 13                   | .4219        | 20                   | .4531        | 28                        | .4646        |
| .6                  | 25  | 11                   | .5313        | 18                   | .5781        | 24                        | .5781        |
| .7