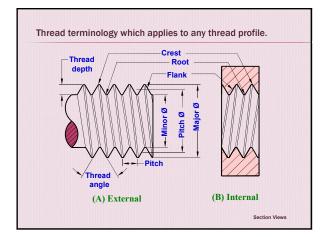

| Nominal<br>Diameter |     | Coarse<br>NC<br>UNC  |              | Fine<br>NF<br>UNF    |              | Extra Fine<br>NEF<br>UNEF |              |
|---------------------|-----|----------------------|--------------|----------------------|--------------|---------------------------|--------------|
|                     |     | Thds.<br>Per<br>Inch | Tap<br>Drill | Thds.<br>Per<br>Inch | Tap<br>Drill | Thds.<br>Per<br>Inch      | Tap<br>Drill |
| .5                  | :00 | 13                   | .4219        | 20                   | .4531        | 28                        | .4646        |
| .6                  | 25  | 11                   | .5313        | 18                   | .5781        | 24                        | .5781        |
| .7