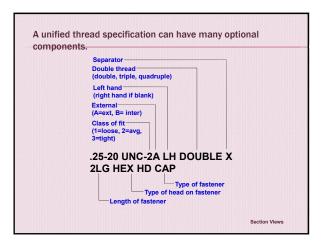

| Nominal<br>Diameter |     | Coarse<br>NC<br>UNC  |              | Fine<br>NF<br>UNF    |              | Extra Fine<br>NEF<br>UNEF |              |
|---------------------|-----|----------------------|--------------|----------------------|--------------|---------------------------|--------------|
|                     |     | Thds.<br>Per<br>Inch | Tap<br>Drill | Thds.<br>Per<br>Inch | Tap<br>Drill | Thds.<br>Per<br>Inch      | Tap<br>Drill |
| .5                  | :00 | 13                   | .4219        | 20                   | .4531        | 28                        | .4646        |
| .6                  | 25  | 11                   | .5313        | 18                   | .5781        | 24                        | .5781        |
| .7                  | 50  | 10