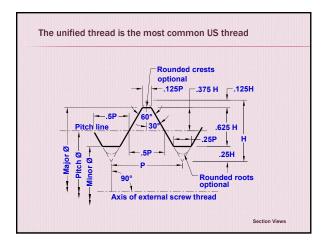

| Nominal<br>Diameter |     | Coarse<br>NC<br>UNC  |              | Fine<br>NF<br>UNF    |              | Extra Fine<br>NEF<br>UNEF |              |
|---------------------|-----|----------------------|--------------|----------------------|--------------|---------------------------|--------------|
|                     |     | Thds.<br>Per<br>Inch | Tap<br>Drill | Thds.<br>Per<br>Inch | Tap<br>Drill | Thds.<br>Per<br>Inch      | Tap<br>Drill |
| .5                  | :00 | 13                   | .4219        | 20                   | .4531        | 28                        | .4646        |
| .6                  | 25  | 11                   | .5313        | 18                   | .5781        | 24                        | .5781        |
| .7                  |