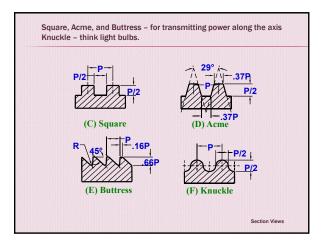

| Nominal<br>Diameter |     | Coarse<br>NC<br>UNC  |              | Fine<br>NF<br>UNF    |              | Extra Fine<br>NEF<br>UNEF |              |
|---------------------|-----|----------------------|--------------|----------------------|--------------|---------------------------|--------------|
|                     |     | Thds.<br>Per<br>Inch | Tap<br>Drill | Thds.<br>Per<br>Inch | Tap<br>Drill | Thds.<br>Per<br>Inch      | Tap<br>Drill |
| .5                  | :00 | 13                   | .4219        | 20                   | .4531        | 28                        | .4646        |
| .6                  | 25  | 11                   | .5313        | 18                   | .5781        | 24                        | .5781        |
| .7                  | 50  | 10                   | .6563        | 16                   | .6875        | 20                        | .7031        |

|                      | <b>arse</b><br>l purpose) | Fine                 |                  |  |
|----------------------|---------------------------|----------------------|------------------|--|
| Basic Dia<br>& Pitch | Tap Drill<br>Dia          | Basic Dia<br>& Pitch | Tap Drill<br>Dia |  |
| M12 x 1.75           | 10.30                     | M12 x 1.25           | 10.5             |  |
| M14 x 2              | 12.00                     | M14 x 1.5            | 12.5             |  |
| M16 x 2              | 14.00                     | M16 x 1.5            | 14.5             |  |
| M18 x 2.5            | 15.50                     | M18 x 1.5            | 16.5             |  |