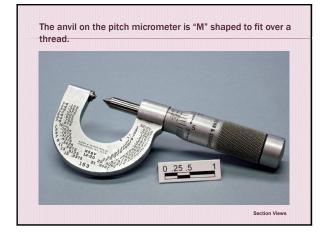

| 16                   | .6875        | 20                        | .7031        |

|                      | <b>arse</b><br>l purpose) | Fine                 |                  |  |
|----------------------|---------------------------|----------------------|------------------|--|
| Basic Dia<br>& Pitch | Tap Drill<br>Dia          | Basic Dia<br>& Pitch | Tap Drill<br>Dia |  |
| M12 x 1.75           | 10.30                     | M12 x 1.25           | 10.5             |  |
| M14 x 2              | 12.00                     | M14 x 1.5            | 12.5             |  |
| M16 x 2              | 14.00                     | M16 x 1.5            | 14.5             |  |
| M18 x 2.5            | 15.50                     | M18 x 1.5            | 16.5             |  |