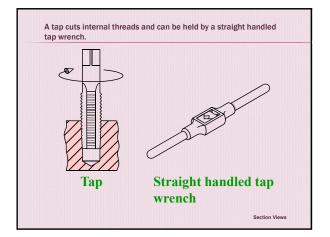

|                      | <b>arse</b><br>l purpose) | Fine                 |                  |  |
|----------------------|---------------------------|----------------------|------------------|--|
| Basic Dia<br>& Pitch | Tap Drill<br>Dia          | Basic Dia<br>& Pitch | Tap Drill<br>Dia |  |
| M12 x 1.75           | 10.30                     | M12 x 1.25           | 10.5             |  |
| M14 x 2              | 12.00                     | M14 x 1.5            | 12.5             |  |
| M16 x 2              | 14.00                     | M16 x 1.5            | 14.5             |  |
| M18 x 2.5            | 15.50                     | M18 x 1.5            | 16.5             |  |