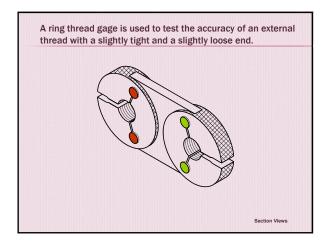

563        | 16                   | .6875        | 20                        | .7031        |

|                      | <b>arse</b><br>l purpose) | Fine                 |                  |  |
|----------------------|---------------------------|----------------------|------------------|--|
| Basic Dia<br>& Pitch | Tap Drill<br>Dia          | Basic Dia<br>& Pitch | Tap Drill<br>Dia |  |
| M12 x 1.75           | 10.30                     | M12 x 1.25           | 10.5             |  |
| M14 x 2              | 12.00                     | M14 x 1.5            | 12.5             |  |
| M16 x 2              | 14.00                     | M16 x 1.5            | 14.5             |  |
| M18 x 2.5            | 15.50                     | M18 x 1.5            | 16.5             |  |