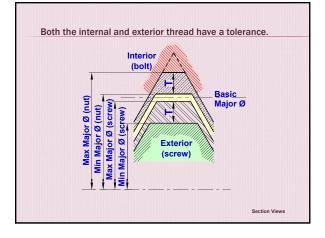

| .6563        | 16                   | .6875        | 20                        | .7031        |

|                      | <b>arse</b><br>l purpose) | Fine                 |                  |  |
|----------------------|---------------------------|----------------------|------------------|--|
| Basic Dia<br>& Pitch | Tap Drill<br>Dia          | Basic Dia<br>& Pitch | Tap Drill<br>Dia |  |
| M12 x 1.75           | 10.30                     | M12 x 1.25           | 10.5             |  |
| M14 x 2              | 12.00                     | M14 x 1.5            | 12.5             |  |
| M16 x 2              | 14.00                     | M16 x 1.5            | 14.5             |  |
| M18 x 2.5            | 15.50                     | M18 x 1.5            | 16.5             |  |