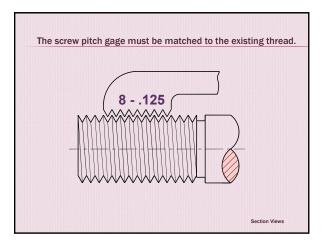

.6563        | 16                   | .6875        | 20                        | .7031        |

|                      | <b>arse</b><br>l purpose) | Fine                 |                  |  |
|----------------------|---------------------------|----------------------|------------------|--|
| Basic Dia<br>& Pitch | Tap Drill<br>Dia          | Basic Dia<br>& Pitch | Tap Drill<br>Dia |  |
| M12 x 1.75           | 10.30                     | M12 x 1.25           | 10.5             |  |
| M14 x 2              | 12.00                     | M14 x 1.5            | 12.5             |  |
| M16 x 2              | 14.00                     | M16 x 1.5            | 14.5             |  |
| M18 x 2.5            | 15.50                     | M18 x 1.5            | 16.5             |  |