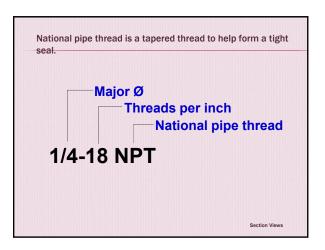

| Nominal<br>Diameter |     | Coarse<br>NC<br>UNC  |              | Fine<br>NF<br>UNF    |              | Extra Fine<br>NEF<br>UNEF |              |
|---------------------|-----|----------------------|--------------|----------------------|--------------|---------------------------|--------------|
|                     |     | Thds.<br>Per<br>Inch | Tap<br>Drill | Thds.<br>Per<br>Inch | Tap<br>Drill | Thds.<br>Per<br>Inch      | Tap<br>Drill |
| .5                  | :00 | 13                   | .4219        | 20                   | .4531        | 28                        | .4646        |
| .6                  | 25  | 11                   | .5313        | 18                   | .5781        | 24                        | .5781        |
| .7                  | 50  | 10                   | .6563        | 16                   | .6875        | 20                        | .7031        |