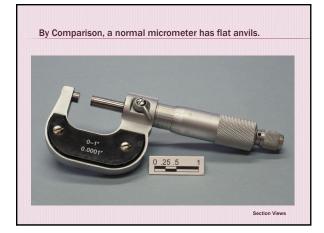

| 16                   | .6875        | 20                        | .7031        |

|                      | <b>arse</b><br>l purpose) | Fine                 |                  |  |
|----------------------|---------------------------|----------------------|------------------|--|
| Basic Dia<br>& Pitch | Tap Drill<br>Dia          | Basic Dia<br>& Pitch | Tap Drill<br>Dia |  |
| M12 x 1.75           | 10.30                     | M12 x 1.25           | 10.5             |  |
| M14 x 2              | 12.00                     | M14 x 1.5            | 12.5             |  |
| M16 x 2              | 14.00                     | M16 x 1.5            | 14.5             |  |
| M18 x 2.5            | 15.50                     | M18 x 1.5            | 16.5             |  |