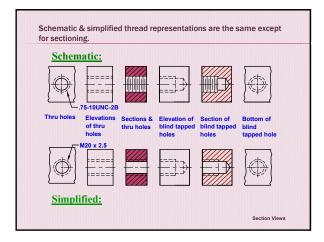

| Nominal<br>Diameter |     | Coarse<br>NC<br>UNC  |              | Fine<br>NF<br>UNF    |              | Extra Fine<br>NEF<br>UNEF |              |
|---------------------|-----|----------------------|--------------|----------------------|--------------|---------------------------|--------------|
|                     |     | Thds.<br>Per<br>Inch | Tap<br>Drill | Thds.<br>Per<br>Inch | Tap<br>Drill | Thds.<br>Per<br>Inch      | Tap<br>Drill |
| .5                  | :00 | 13                   | .4219        | 20                   | .4531        | 28                        | .4646        |
| .6                  | 25  | 11                   | .5313        | 18                   | .5781        | 24                        | .5781        |
| .7                  | 50  | 10