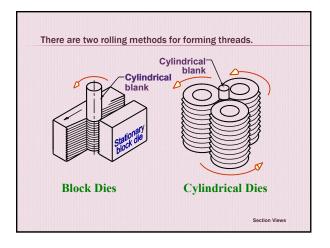

| .6563        | 16                   | .6875        | 20                        | .7031        |

|                      | <b>arse</b><br>l purpose) | Fine                 |                  |  |
|----------------------|---------------------------|----------------------|------------------|--|
| Basic Dia<br>& Pitch | Tap Drill<br>Dia          | Basic Dia<br>& Pitch | Tap Drill<br>Dia |  |
| M12 x 1.75           | 10.30                     | M12 x 1.25           | 10.5             |  |
| M14 x 2              | 12.00                     | M14 x 1.5            | 12.5             |  |
| M16 x 2              | 14.00                     | M16 x 1.5            | 14.5             |  |
| M18 x 2.5            | 15.50                     | M18 x 1.5            | 16.5             |  |