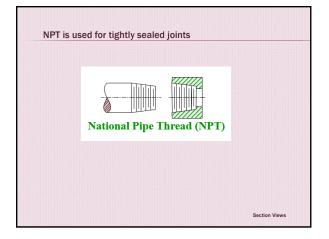

| Nominal<br>Diameter |     | Coarse<br>NC<br>UNC  |              | Fine<br>NF<br>UNF    |              | Extra Fine<br>NEF<br>UNEF |              |
|---------------------|-----|----------------------|--------------|----------------------|--------------|---------------------------|--------------|
|                     |     | Thds.<br>Per<br>Inch | Tap<br>Drill | Thds.<br>Per<br>Inch | Tap<br>Drill | Thds.<br>Per<br>Inch      | Tap<br>Drill |
| .5                  | :00 | 13                   | .4219        | 20                   | .4531        | 28                        | .4646        |
| .6                  | 25  | 11                   | .5313        | 18                   | .5781        | 24                        | .5781        |
| .7                  | 50  | 10