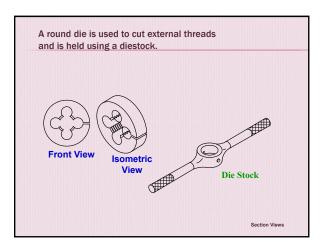

| .6563        | 16                   | .6875        | 20                        | .7031        |

|                      | <b>arse</b><br>l purpose) | Fine                 |                  |  |
|----------------------|---------------------------|----------------------|------------------|--|
| Basic Dia<br>& Pitch | Tap Drill<br>Dia          | Basic Dia<br>& Pitch | Tap Drill<br>Dia |  |
| M12 x 1.75           | 10.30                     | M12 x 1.25           | 10.5             |  |
| M14 x 2              | 12.00                     | M14 x 1.5            | 12.5             |  |
| M16 x 2              | 14.00                     | M16 x 1.5            | 14.5             |  |
| M18 x 2.5            | 15.50                     | M18 x 1.5            | 16.5             |  |