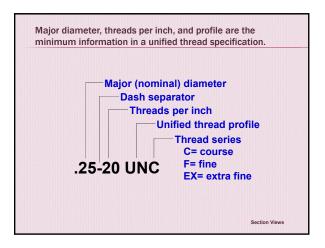

| Nominal<br>Diameter |     | Coarse<br>NC<br>UNC  |              | Fine<br>NF<br>UNF    |              | Extra Fine<br>NEF<br>UNEF |              |
|---------------------|-----|----------------------|--------------|----------------------|--------------|---------------------------|--------------|
|                     |     | Thds.<br>Per<br>Inch | Tap<br>Drill | Thds.<br>Per<br>Inch | Tap<br>Drill | Thds.<br>Per<br>Inch      | Tap<br>Drill |
| .5                  | :00 | 13                   | .4219        | 20                   | .4531        | 28                        | .4646        |
| .6                  | 25  | 11                   | .5313        | 18                   | .5781        | 24                        | .5781        |
| .7                  | 50  | 10